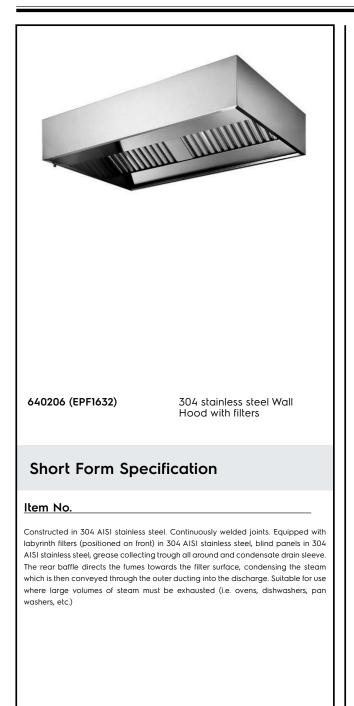

### Ventilation Equipment 304 S/S Wall Hood+Filters 3200X1600mm

| ITEM #  |  |  |
|---------|--|--|
| MODEL # |  |  |
| NAME #  |  |  |
| SIS #   |  |  |
| AIA #   |  |  |

### Main Features

- External panels with upturned edges to avoid injuries.
- Prearranged for installation of lighting.
- Perimetral welded gutter with condensate drain (diam.= 3/8").
- Low noise level.

#### Construction

- Eyebolts and screw anchors for ceiling installation.
- Labyrinth filters guarantee constant filtration to avoid clogging and to protect against fire.
- 304 AISI stainless steel blind panels for a correct exhaustion.
  Outlet holes are sized in order to minimize drops in
- Other holes are sized in order to minimize drops in pressure.
- Internal baffle to facilitate steam condensation and collection.
- Entirely constructed in 304 AISI stainless steel.
- 304 AISI stainless steel labyrinth filters easily removable for cleaning.

### **Included Accessories**

• 6 of 304 Stainless PNC 640050 steel labyrinth filter (h=350 mm)