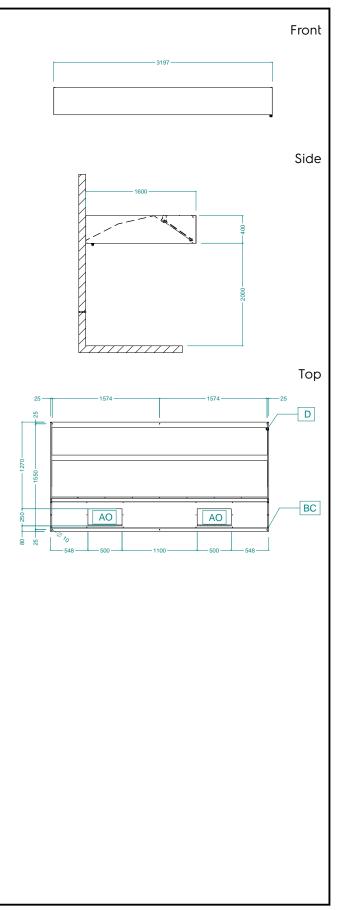

## Key Information:

| External dimensions, Width:  |         |
|------------------------------|---------|
| 640206 (EPF1632)             | 3200 mm |
| External dimensions, Depth:  | 1600 mm |
| External dimensions, Height: | 400 mm  |
| Net weight:                  | 118 kg  |
|                              |         |